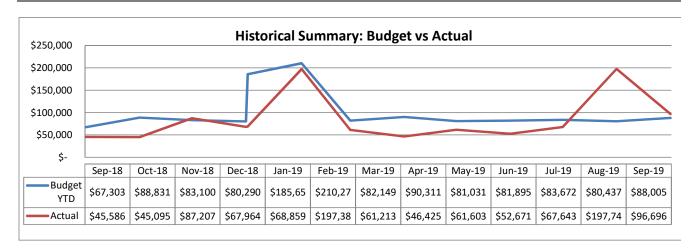

| b. REVENUE AND EXPENDITURES (FY 2019 YTD): |        |                           |    |             |              |           |
|--------------------------------------------|--------|---------------------------|----|-------------|--------------|-----------|
| % TAX ASSESSMENTS COLLECTED                |        | 100.0%                    |    |             | FA           | VORABLE   |
|                                            | ACTUAL |                           |    | BUDGET      | (UNF         | AVORABLE) |
|                                            | YE.    | YEAR-TO-DATE YEAR-TO-DATE |    | AR-TO-DATE  | $\mathbf{V}$ | ARIANCE   |
| TOTAL REVENUE (YTD) COLLECTED              | \$     | 1,034,808                 | \$ | 1,024,660   | \$           | 10,148    |
| EXPEND. (YTD) BEFORE OTHER SOURCES & USES  |        | (1,050,503)               |    | (1,235,653) |              | 185,150   |
| NET OPERATING CHANGE                       | \$     | (15,695)                  | \$ | (210,993)   | \$           | 195,298   |