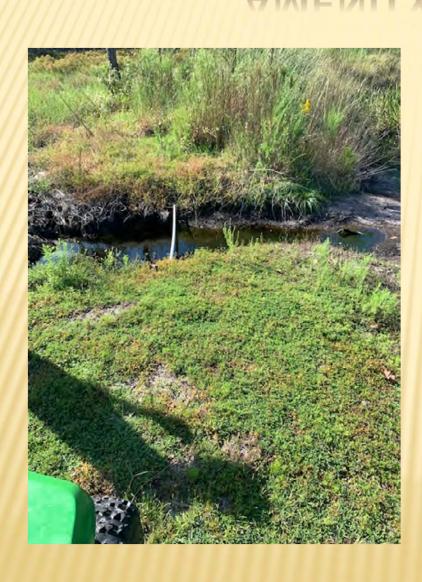

## **AMENITY CENTER**

- This is the area between pond 15 and pond 13.
- The water has stopped flowing from the conservation area and is now drying out.