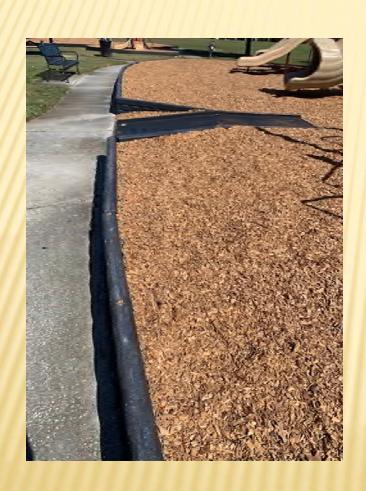

## **PLAYGROUND**

New mulch was installed at the playground and swing set. The mulch level is good.