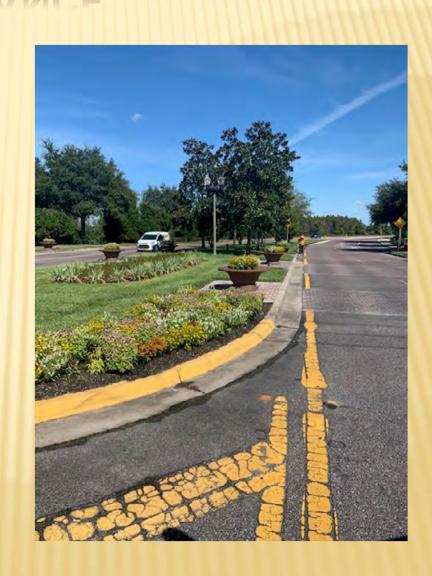

### **VIII. Supervisors Requests**

- IX. Audience Comments
- X. Adjournment

Community Entrance

Common Area Juniper Beds

Community Entries

Cunningham Cut Back

Replaced Blvd Sod

## **ENTRANCE**

- The Entrance is well landscaped and being well maintained.
- All plants/Flowers look great.