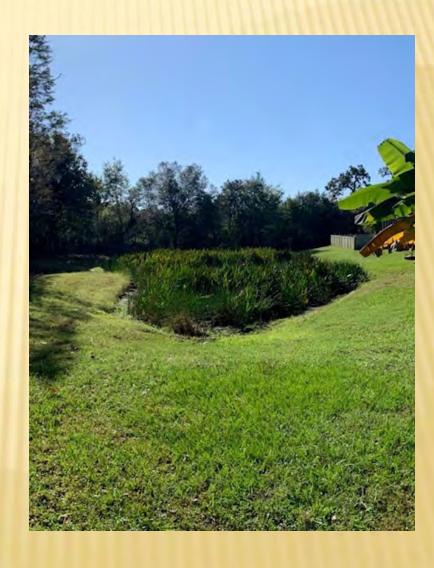

## **AMENITY CENTER**

- This is the area between pond 15 and pond 13.
- The water has stopped flowing from the conservation area and is now drying out.